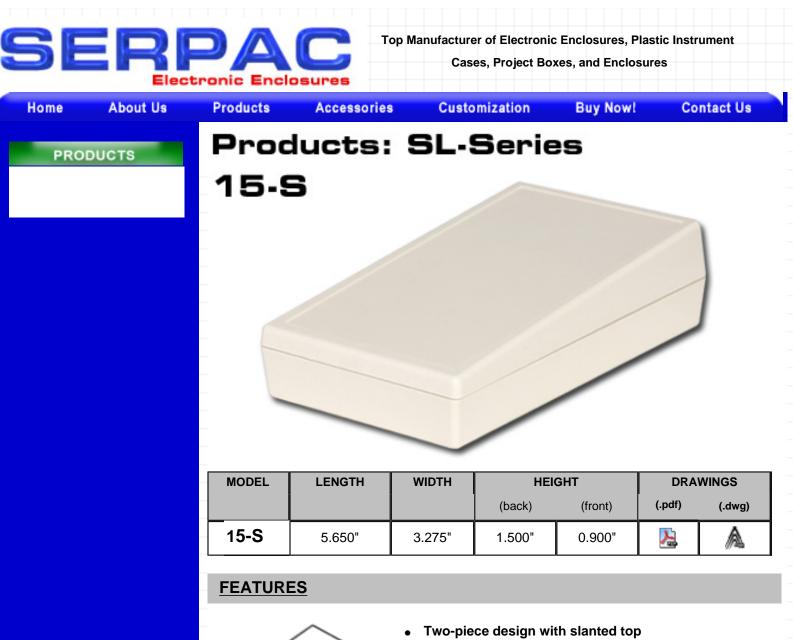

- Recessed top for label
- Circuit board mounting bosses
- Wall mount option
- Assembly with four screws
- Customization available
  - -two insert areas/I-Plates (<u>top, bottom</u>) -<u>machining</u> -<u>pad printing</u>