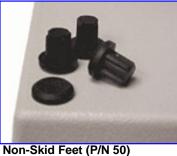

- Recessed top for label
- Circuit board mounting bosses
- Wall mount option
- Assembly with four screws
- Customization available
  - -two insert areas/I-Plates (<u>top, bottom</u>) -<u>machining</u> -<u>pad printing</u>

## **COLORS**

00 000

http://www.serpac.com/products\_sl-15-s.htm (1 of 2)10/23/2005 1:44:00 AM



**Custom Colors Also Available** 

## **RETURN TO TOP**

(P/N 350, 450)

## ACCESSORIES (Click an accessory for compatible models and part numbers)







Key Holder



**RETURN TO TOP** 



Perimeter Seal (P/N PS-15)



Wall Mount

Home About SERPAC Products Accessories Customizations Buy Now! Contact Us PRODUCTS: <u>A-Series</u> | <u>C-Series</u> | <u>CA-Series</u> | <u>CH-Series</u> | <u>G-Series</u> | <u>H-Series</u> | <u>M-Series</u> | <u>R-Series</u> | <u>S-Series</u> | <u>SL-Series</u> © 2004, SERPAC Electronic Enclosures. All Rights Reserved