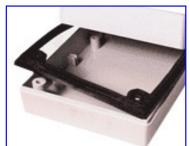

- Recessed top for label
- Circuit board mounting bosses
- Wall mount option
- Assembly with four screws
- Customization available
  - -two insert areas/I-Plates (<u>top, bottom</u>) -<u>machining</u> -<u>pad printing</u>